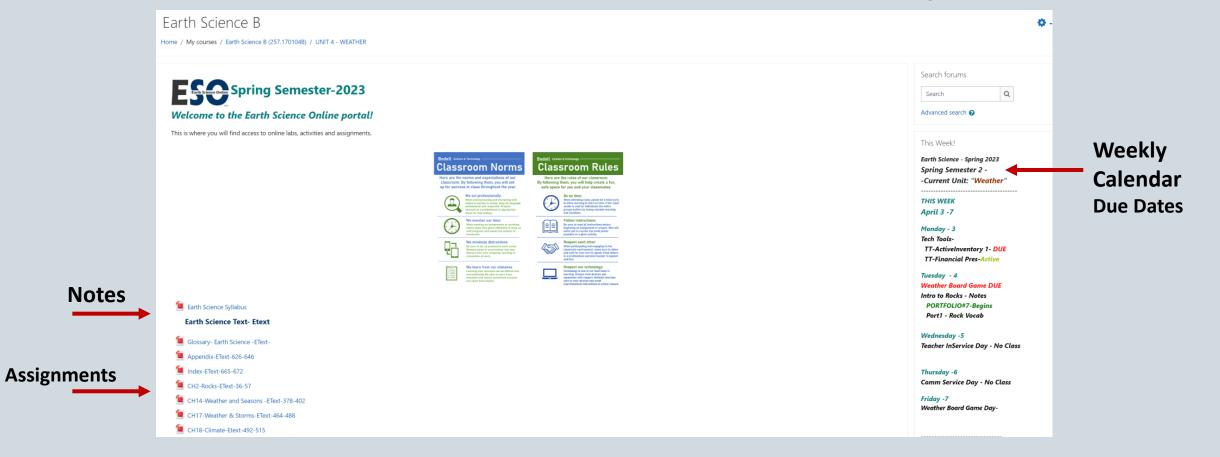

-------------------------------|--------------------------------------------------------------------------------------------------------------------------------------------------------------------|
|           | Teachers<br>Contact<br>Substitutes<br>Accessibility Statement<br>Compliance Information | 3800 N. Locust Grove<br>Meridian, ID 83646<br>Hours: 7:45 A.M. to 2:10 P.M.<br>Phone: (208) 288-2928<br>Fax: 208-288-5685<br>Request Information<br>info@mtchs.org |

# Access from MTCHS.ORG Students have access to class information, resources, presentations, videos, notes 24/7.

Parents have access via student's login.

**MTCHS** Orientation

• Moodle - Online Class Portal for all classes

MTCHS



# MTCHS

### **MTCHS** Orientation

### • Moodle - Online Class Portal – Earth Science Example





# • Moodle - Online Class Portal – English Example



Notes

Assignments

**I Email** – Communication with teachers and organizations

MTCHS

|     | RESOURCES |                  | ABOUT<br>Teachers<br>Contact<br>Substitutes<br>Accessibility Statement<br>Compliance Information |   | MTCHS INFORMATION<br>3800 N. Locust Grove<br>Meridian, ID 83646<br>Hours: 7:45 A.M. to 2:10 P.M.<br>Phone: (208) 288-2928<br>Fax: 208-288-5685<br>Request Information<br>info@mtchs.org |
|-----|-----------|------------------|--------------------------------------------------------------------------------------------------|---|-----------------------------------------------------------------------------------------------------------------------------------------------------------------------------------------