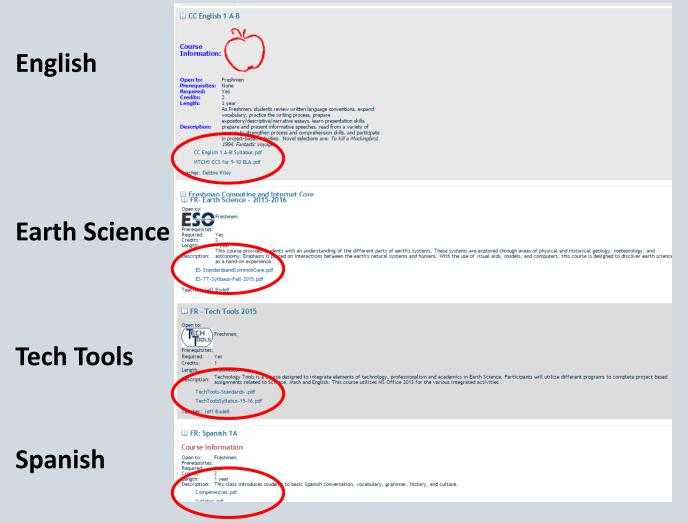

# Access from MTCHS.ORG Students have access to class information, resources, presentations, videos, notes 24/7.

Parents have access via student's login.

**MTCHS** Orientation

• Moodle - Online Class Portal for all classes